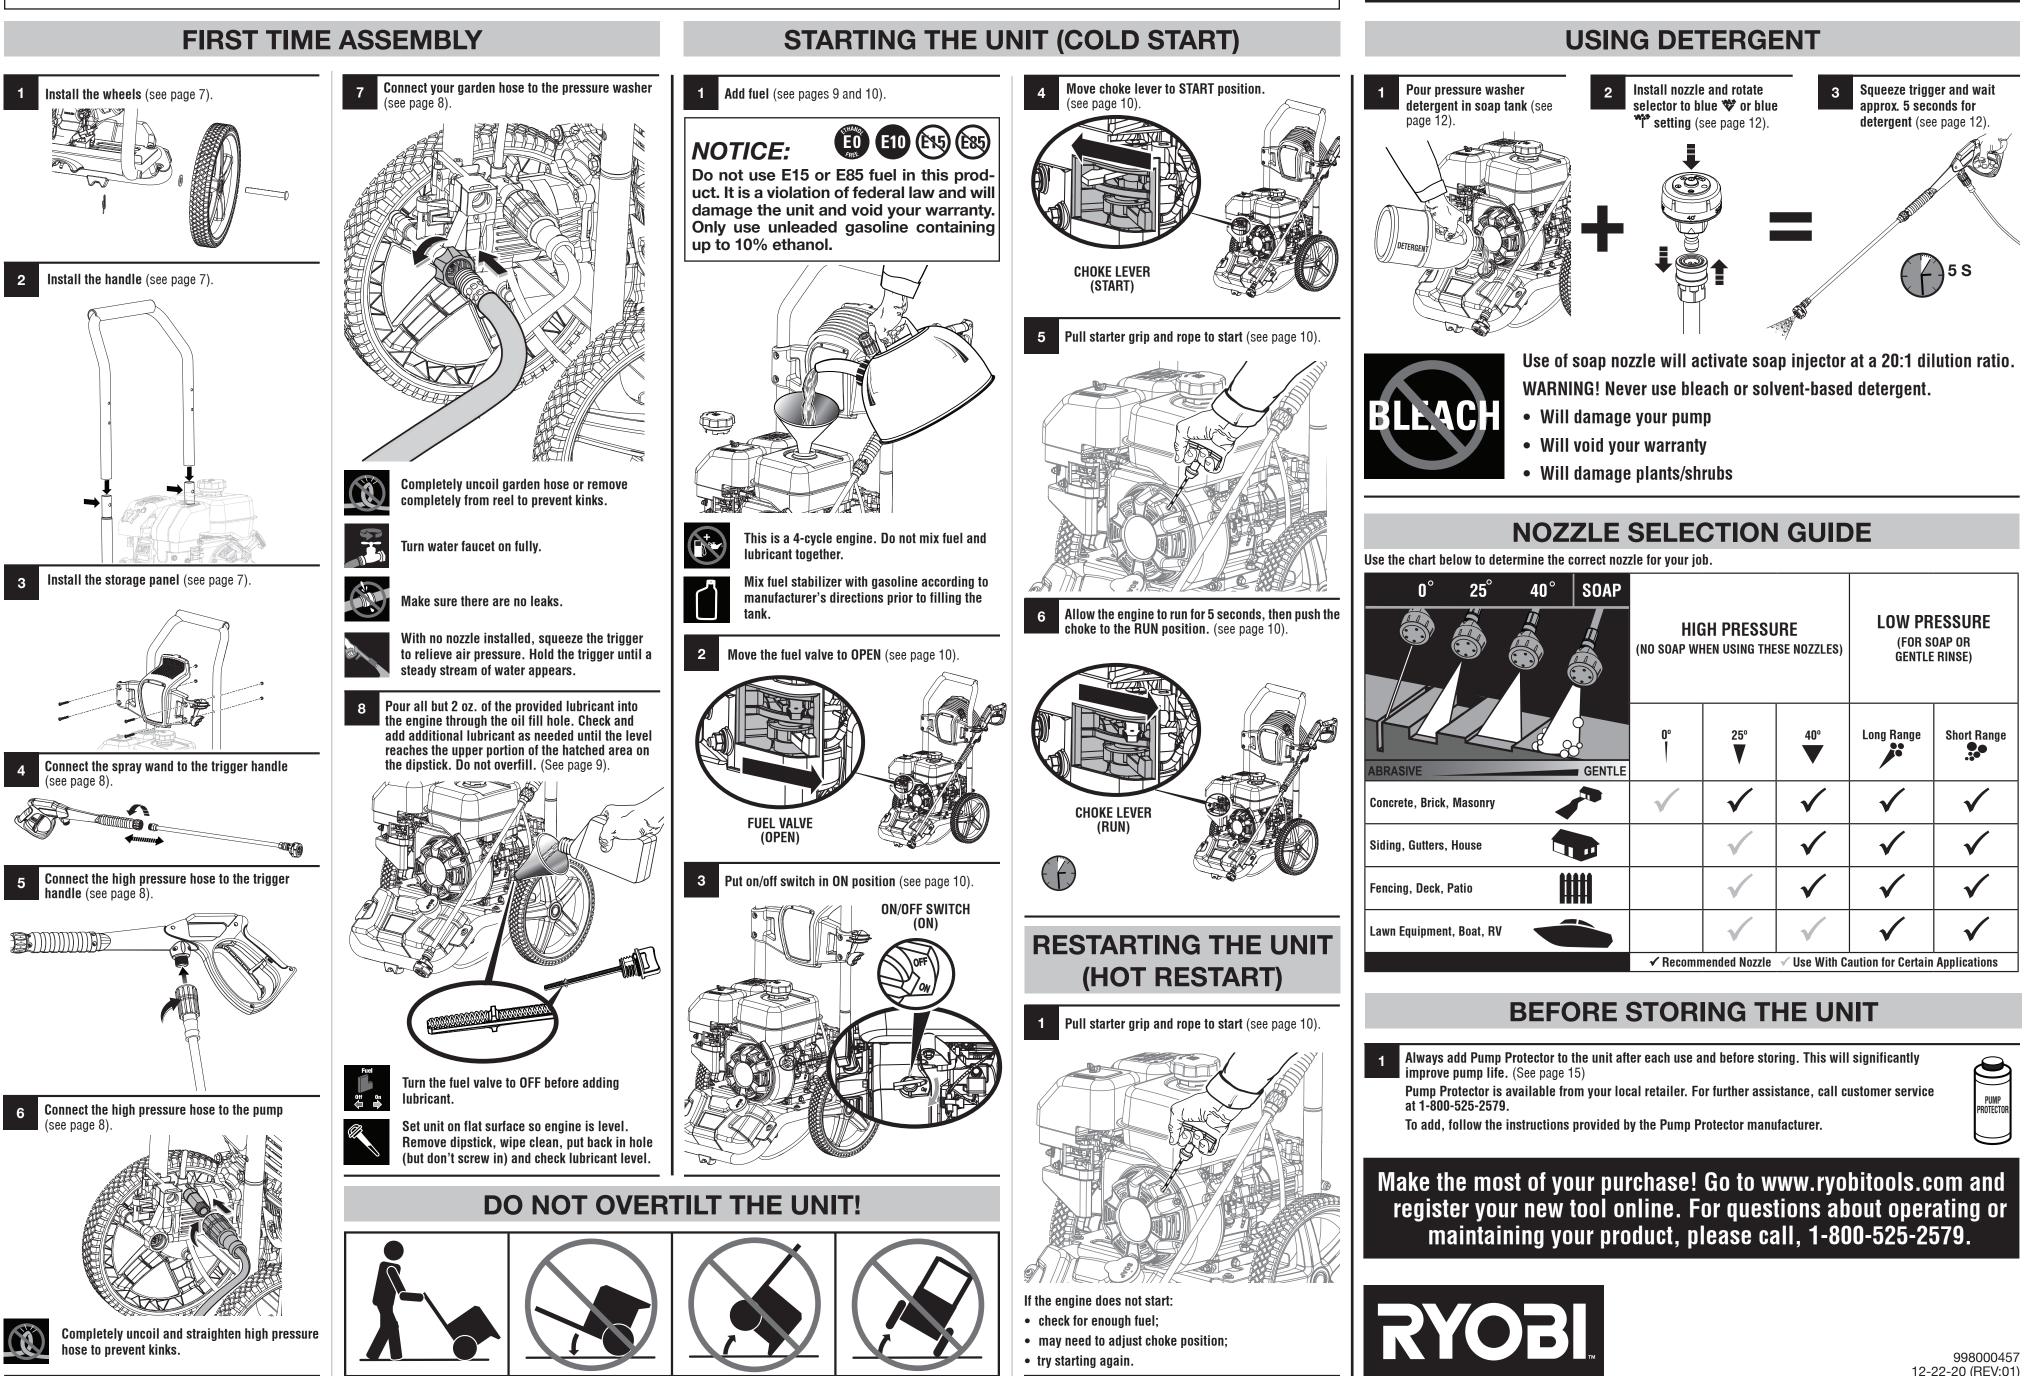

# There may be residual water in the pump and/or lubricant in the engine due to performance testing.

| 0° 25° 40° SOAP          |                                                                                        | HIGH PRESSURE<br>(No soap when using these nozzles) |              |              | LOW PRESSURE<br>(For soap or<br>gentle rinse) |              |  |
|--------------------------|----------------------------------------------------------------------------------------|-----------------------------------------------------|--------------|--------------|-----------------------------------------------|--------------|--|
| ABRASIVE                 | GENTLE                                                                                 | 0°<br>                                              | 25°          | 40°          | Long Range                                    | Short Range  |  |
| Concrete, Brick, Masonry |                                                                                        | $\checkmark$                                        | $\checkmark$ | $\checkmark$ | $\checkmark$                                  | $\checkmark$ |  |
| Siding, Gutters, House   |                                                                                        |                                                     | $\checkmark$ | $\checkmark$ | $\checkmark$                                  | $\checkmark$ |  |
| Fencing, Deck, Patio     |                                                                                        |                                                     | $\checkmark$ | $\checkmark$ | $\checkmark$                                  | $\checkmark$ |  |
| Lawn Equipment, Boat, RV |                                                                                        |                                                     | $\checkmark$ | $\checkmark$ | $\checkmark$                                  | $\checkmark$ |  |
|                          | $\checkmark$ Recommended Nozzle $\checkmark$ Use With Caution for Certain Applications |                                                     |              |              |                                               |              |  |