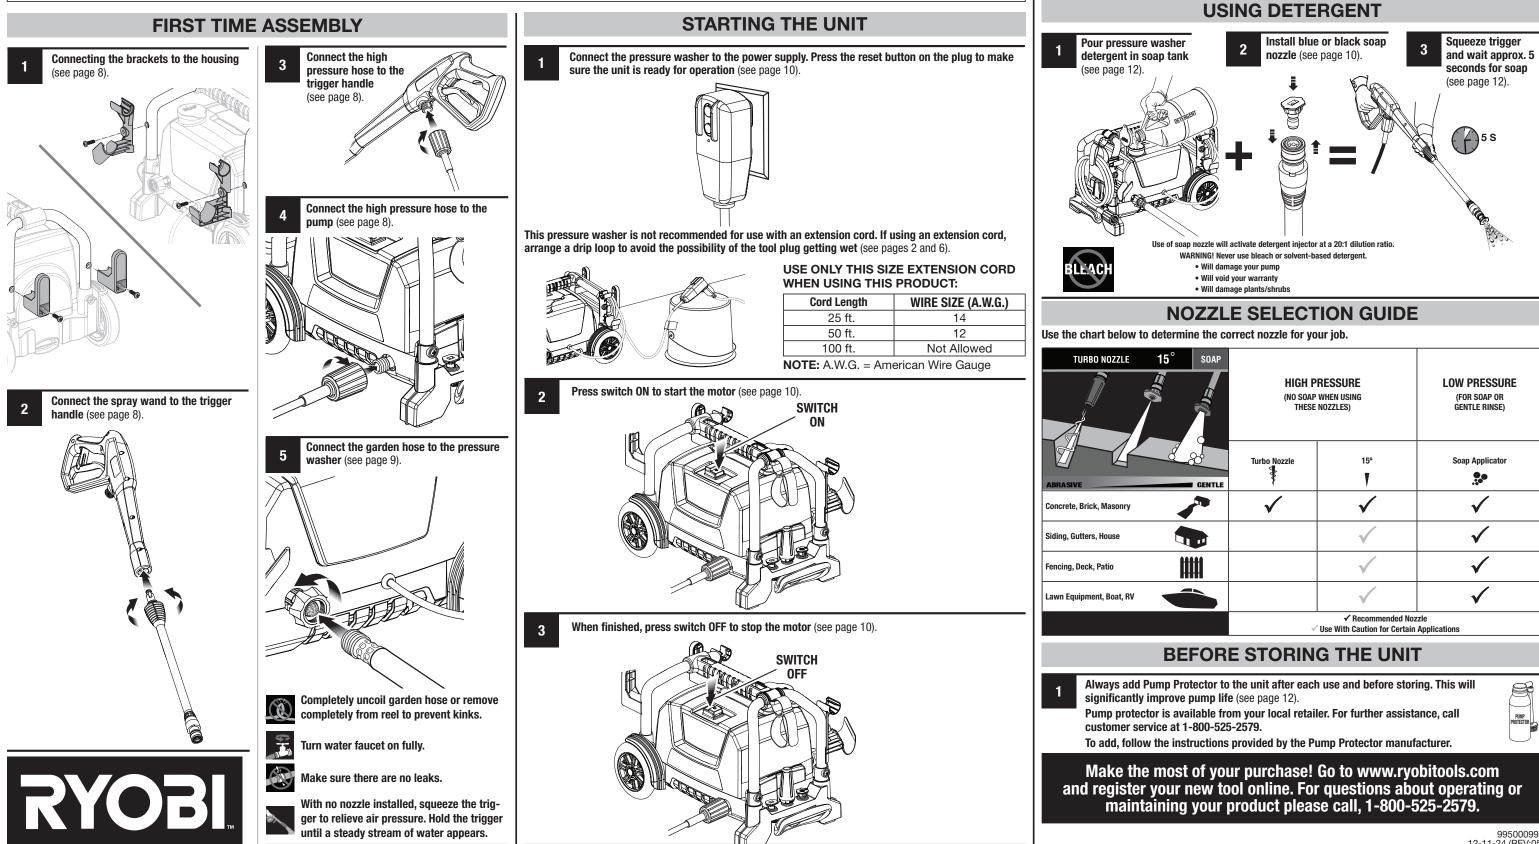

# There may be residual water in the pump due to performance testing.

| 15° SOAP | HIGH PRESSURE<br>(NO SOAP WHEN USING<br>THESE NOZZLES)              |              | LOW PRESSURE<br>(For Soap or<br>gentle Rinse) |
|----------|---------------------------------------------------------------------|--------------|-----------------------------------------------|
| Gentle   | Turbo Nozzle                                                        | 15°          | Soap Applicator                               |
|          | $\checkmark$                                                        | $\checkmark$ | $\checkmark$                                  |
|          |                                                                     | $\checkmark$ | $\checkmark$                                  |
|          |                                                                     | $\checkmark$ | $\checkmark$                                  |
|          |                                                                     | $\checkmark$ | $\checkmark$                                  |
|          | ✓ Recommended Nozzle<br>✓ Use With Caution for Certain Applications |              |                                               |