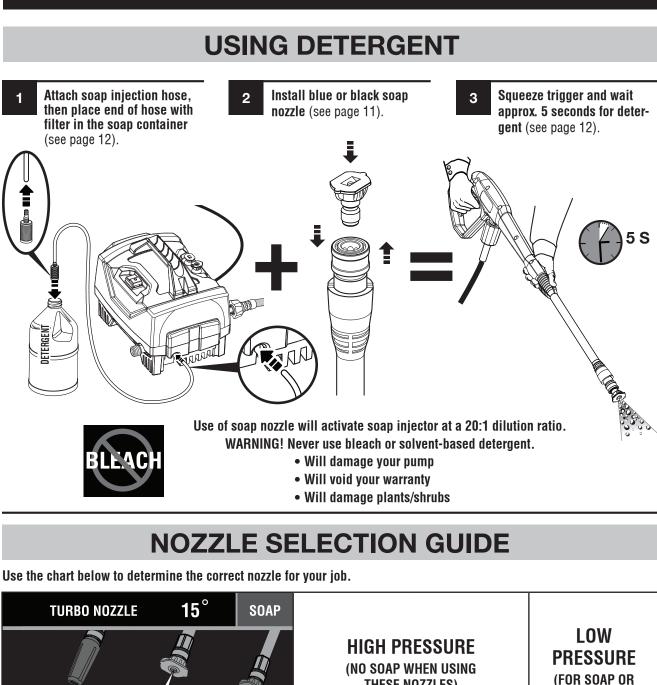

|                          | (NO SOAP WHEN USING<br>THESE NOZZLES)                            |              | PRESSURE<br>(for soap or<br>gentle rinse) |
|--------------------------|------------------------------------------------------------------|--------------|-------------------------------------------|
| ABRASIVE GENTLE          | Turbo Nozzle                                                     | 15⁰<br>▼     | Blue or Black<br>Soap Nozzle              |
| Concrete, Brick, Masonry | $\checkmark$                                                     | $\checkmark$ | $\checkmark$                              |
| Siding, Gutters, House   |                                                                  | $\checkmark$ | $\checkmark$                              |
| Fencing, Deck, Patio     |                                                                  | $\checkmark$ | $\checkmark$                              |
| Lawn Equipment, Boat, RV |                                                                  | $\checkmark$ | $\checkmark$                              |
|                          | ✓ Recommended Nozzle ✓ Use With Caution for Certain Applications |              |                                           |